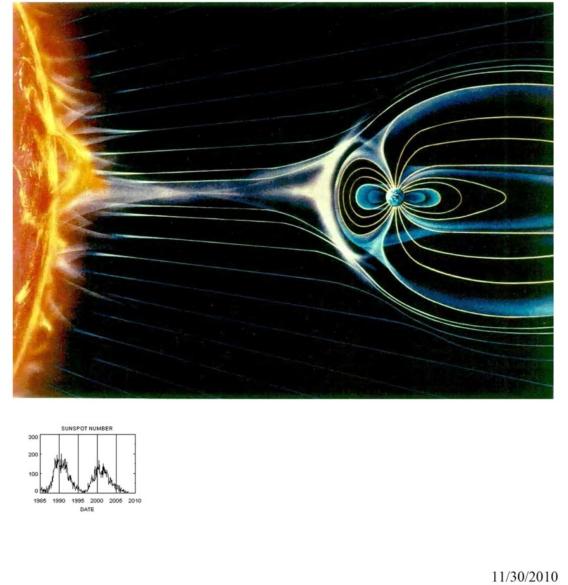

## Page 2 of 3





1. Man's contribution to CO2 is ONLY .117% (.00117) of the total green house gasses, e.g. CO2, i.e. "man caused" global warming is a lie. http://www.freedomforallseasons.org/FreedomFromManCausedGlobalWarmingMyths.dwt.asp

2. So called "Alternative energy" is a lie. <u>http://www.freedomforallseasons.org/FreedomFromAlternativeEnergyMyths.dwt.asp</u>

3. Everything coming out of the government, it's media, it's state propaganda training camps is all a lie.

Jack Venrick Enumclaw, Washington <u>www.FreedomForAllSeasons.org</u> Montana State University B.S. Electrical Engineering M.S. Applied Science The Boeing Company Retired 30 Years Service

11/30/2010