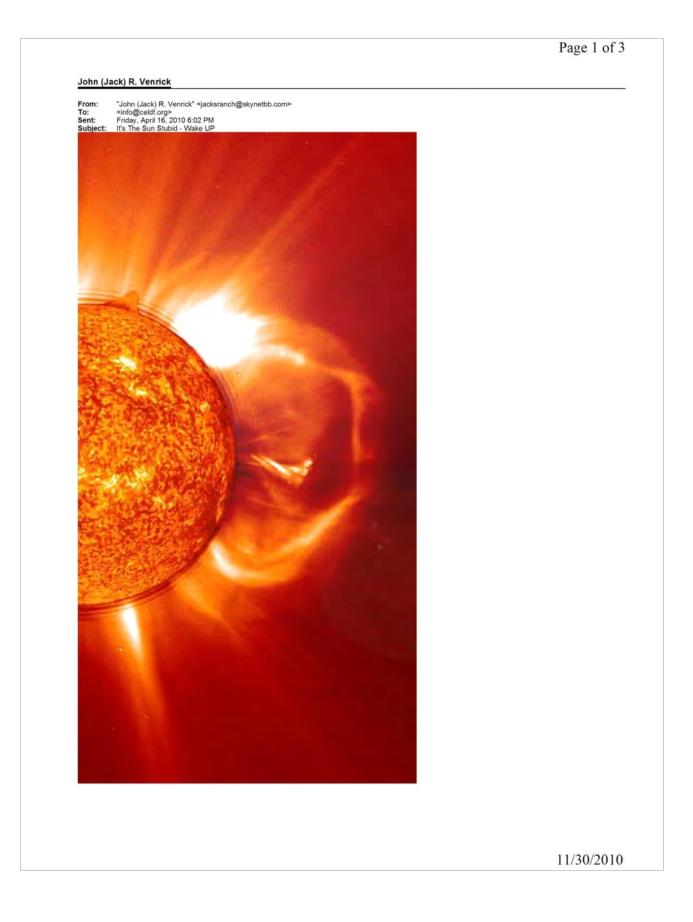

## Page 2 of 3





1. Man's contribution to CO2 is ONLY .117% (.00117) of the total green house gasses, e.g. CO2, i.e. "man caused" global warming is a lie. http://www.freedomforallseasons.org/FreedomFromManCausedGlobalWarmingMyths.dwt.asp

2. So called "Alternative energy" is a lie. <u>http://www.freedomforallseasons.org/FreedomFromAlternativeEnergyMyths.dwt.asp</u>

3. Everything coming out of the government, it's media, it's state propaganda training camps is all a lie.

Jack Venrick Enumclaw, Washington <u>www.FreedomForAllSeasons.org</u> Montana State University B.S. Electrical Engineering M.S. Applied Science The Boeing Company Retired 30 Years Service

11/30/2010