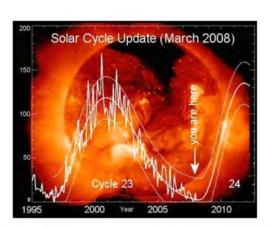

## Page 2 of 3





1. Man's contribution to CO2 is ONLY .117% (.00117) of the total green house gasses, e.g. CO2, i.e. "man caused" global warming is a lie. http://www.freedomforallseasons.org/FreedomFromManCausedGlobalWarmingMyths.dwt.asp

2. So called "Alternative energy" is a lie. <u>http://www.freedomforallseasons.org/FreedomFromAlternativeEnergyMyths.dwt.asp</u>

3. Everything coming out of the government, it's media, it's state propaganda training camps is all a lie.

Jack Venrick Enumclaw, Washington <u>www.FreedomForAllSeasons.org</u> Montana State University B.S. Electrical Engineering M.S. Applied Science The Boeing Company Retired 30 Years Service

11/30/2010